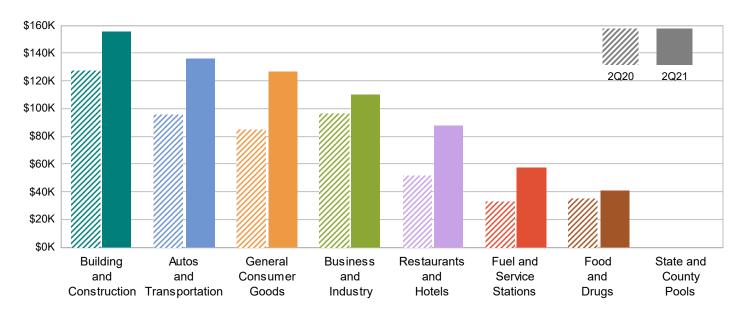

## CITY OF PLACERVILLE MEASURE L

MAJOR INDUSTRY GROUPS

| Major Industry Group      | Count | <u>2Q21</u> | <u>2Q20</u> | <u>\$ Change</u> | <u>% Change</u> |
|---------------------------|-------|-------------|-------------|------------------|-----------------|
| Building and Construction | 372   | 155,699     | 127,608     | 28,091           | 22.0%           |
| Autos and Transportation  | 585   | 136,442     | 96,010      | 40,431           | 42.1%           |
| General Consumer Goods    | 1,995 | 126,469     | 85,116      | 41,353           | 48.6%           |
| Business and Industry     | 2,999 | 110,040     | 96,597      | 13,443           | 13.9%           |
| Restaurants and Hotels    | 119   | 87,952      | 52,188      | 35,764           | 68.5%           |
| Fuel and Service Stations | 64    | 57,869      | 33,745      | 24,125           | 71.5%           |
| Food and Drugs            | 90    | 41,026      | 35,569      | 5,456            | 15.3%           |
| Transfers & Unidentified  | 1,528 | 8,517       | 5,381       | 3,136            | 58.3%           |
| State and County Pools    | -     | 0           | 0           | 0                | -N/A-           |
| Total                     | 7,752 | 724,014     | 532,214     | 191,800          | 36.0%           |

## 2Q20 Compared To 2Q21