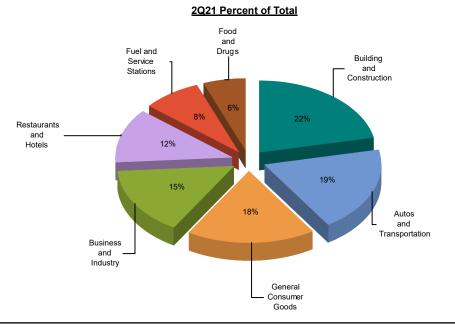

## CITY OF PLACERVILLE MEASURE L

MAJOR INDUSTRY GROUPS

| Major Industry Group      | Count | <u>2Q21</u> | <u>2Q20</u> | <u>\$ Change</u> | <u>% Change</u> |
|---------------------------|-------|-------------|-------------|------------------|-----------------|
| Building and Construction | 372   | 155,699     | 127,608     | 28,091           | 22.0%           |
| Autos and Transportation  | 585   | 136,442     | 96,010      | 40,431           | 42.1%           |
| General Consumer Goods    | 1,995 | 126,469     | 85,116      | 41,353           | 48.6%           |
| Business and Industry     | 2,999 | 110,040     | 96,597      | 13,443           | 13.9%           |
| Restaurants and Hotels    | 119   | 87,952      | 52,188      | 35,764           | 68.5%           |
| Fuel and Service Stations | 64    | 57,869      | 33,745      | 24,125           | 71.5%           |
| Food and Drugs            | 90    | 41,026      | 35,569      | 5,456            | 15.3%           |
| Transfers & Unidentified  | 1,528 | 8,517       | 5,381       | 3,136            | 58.3%           |
| State and County Pools    | -     | 0           | 0           | 0                | -N/A-           |
| Total                     | 7,752 | 724,014     | 532,214     | 191,800          | 36.0%           |